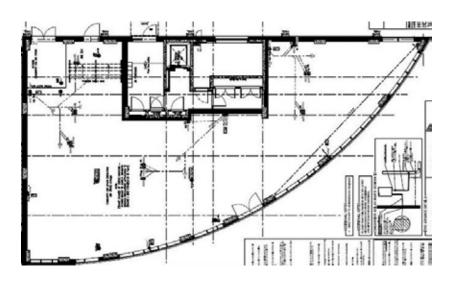

# **ACCOMMODATION**

Ground floor  $278.70 \text{ m}^2$   $3,000 \text{ ft}^2$  G.I.A.