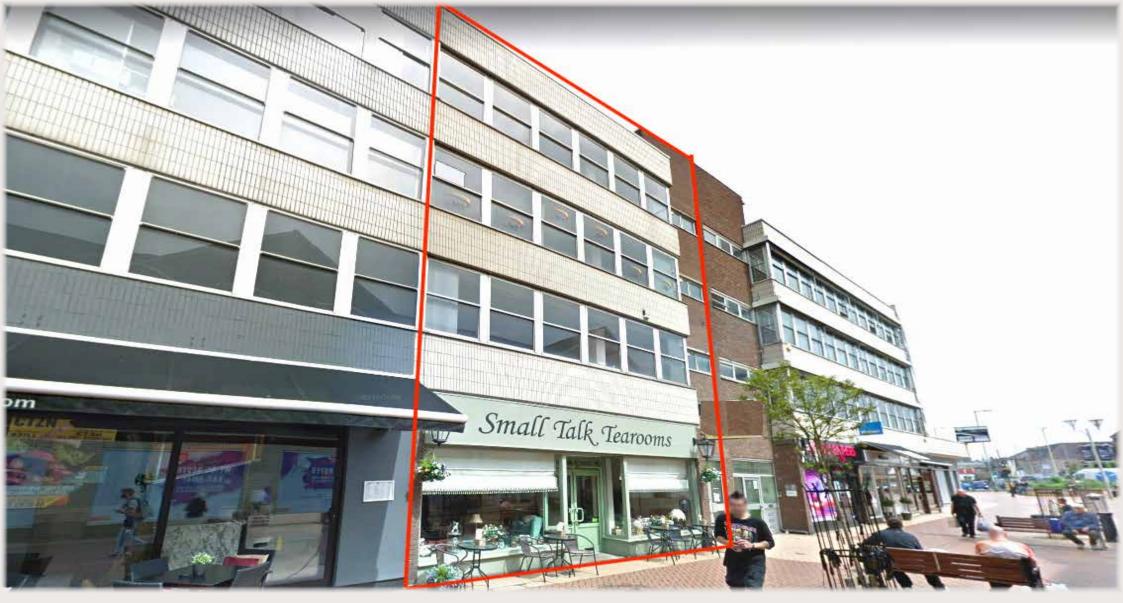

# 25-29 Springfield Road | Chelmsford | Essex | CM2 6JE | FREEHOLD FOR SALE

double fronted shop, with 3 office floors above

& rear car parking

total: 434.31 m² (4,675 ft²) net internal approx.

• income: £96,666 per annum

#### **DESCRIPTION**

Mid terrace mixed use building arranged over the ground, first, second, third floors, with a small rear car park. The ground floor is currently trading as tea rooms.

The upper floors comprise 3 office floors, with separate access from the front of the building, currently fully let on a floor by floor basis and all on short-term leases.

Potential to convert the self-contained offices above into residential in the future and possibly add additional floors, subject to planning.