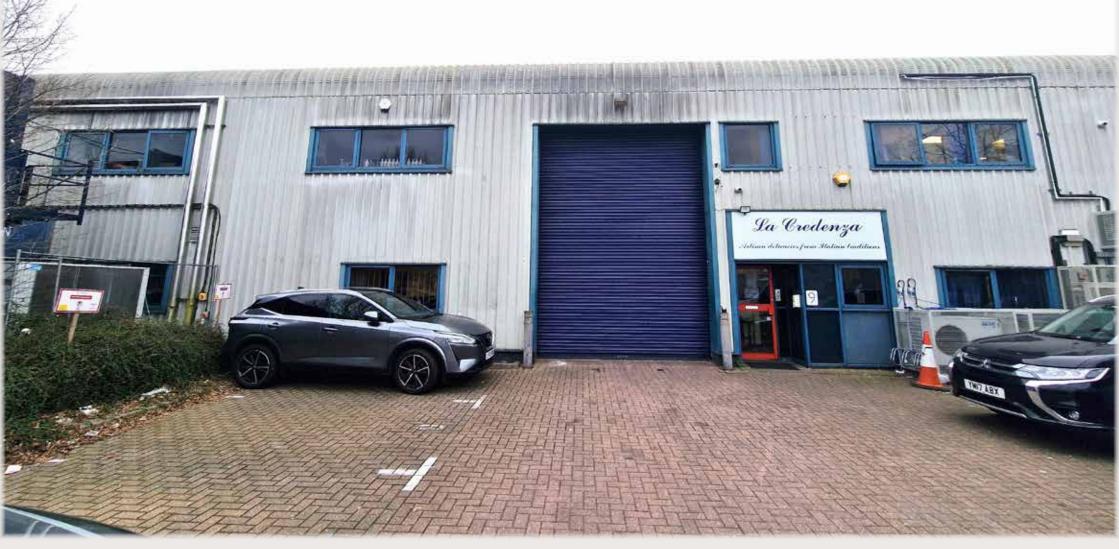

# Unit 9, College Field Business Park | Merton | SW19 2PT | TO LET (LEASE ASSIGNMENT)

- warehouse with first floor offices
- 452.88 m<sup>2</sup> (4,875 ft<sup>2)</sup> approx.
- walk-in fridge & freezer
- forecourt/loading bay & 12 parking spaces
- passing rent: £56,000 per annum exclusive
- well established business estate

## DESCRIPTION

The property comprises a high quality warehouse, arranged on the ground floor with a reception area, product display area, walk in fridge and freezer (which can be removed if not required) and disabled WC. The first floor provides recently refurbished air conditioned offices, with male & female WC's. Benefits from excellent ceiling heights ranging from 7m up to 9.4m at the apex, electric full height roller shutter, CCTV and alarm.

There are 12 demised car parking spaces in the front forecourt/loading bay and an electric vehicle charging point.