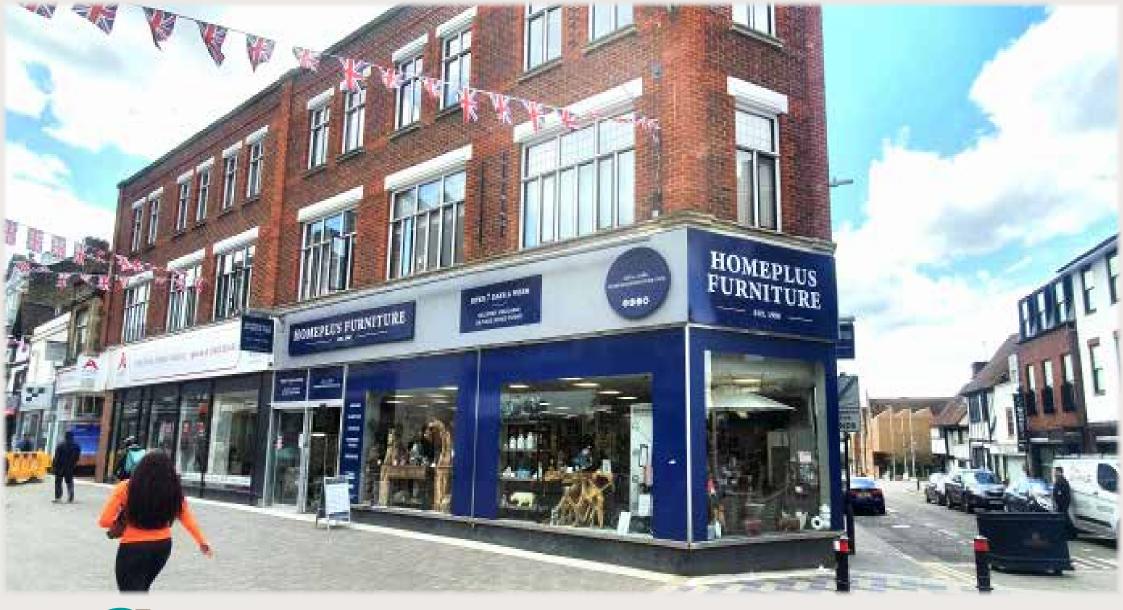

## **DESCRIPTION**

Prominent large corner premises arranged over the ground floor, with a rear loading bay and shutter. Currently arranged as a front open plan sales area, with a separate office/staff room, storeroom with goods lift and WC. Benefits from having good floor to ceiling height, natural light and air conditioning.

#### LOCATION

Located in a prime position on the corner of Week Street and St Faith's Street in Maidstone town centre.

Neighbouring occupiers include; Tesco Express, GDK, Savers, Burger King, CEX, Yorkshire Building Society, McDonalds, Merkur Cashino, KFC, Primark, Pandora, Flying Tiger, Superdrug, Deep Blue, Poundland, together with a good mix of other independent and local traders.