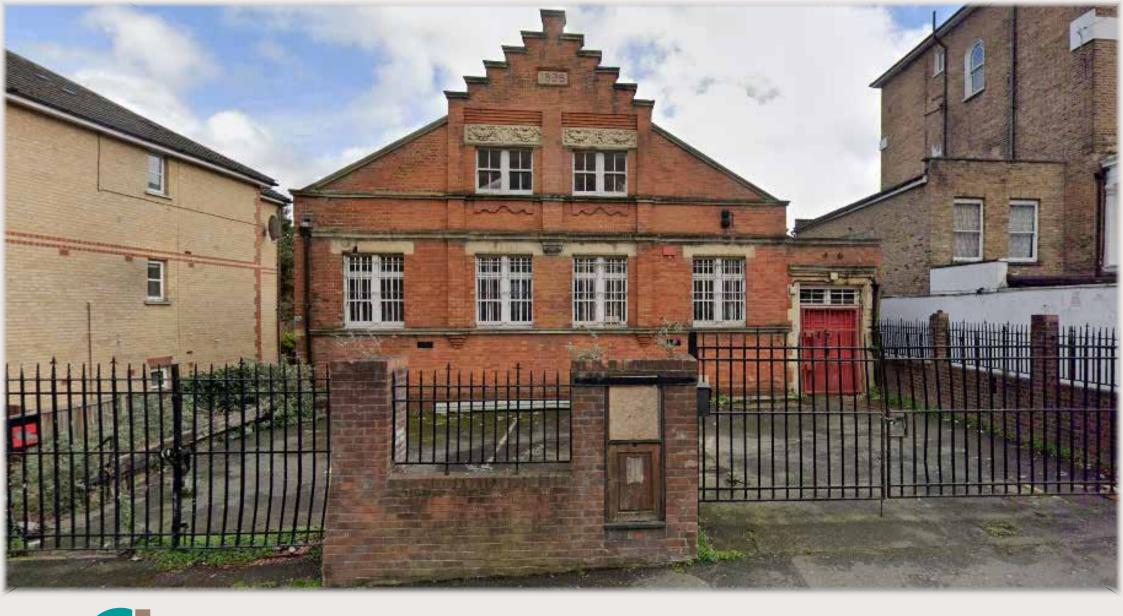

### DESCRIPTION

Detached period building, formerly a post sorting office, arranged as a large warehouse, various store rooms/offices, WC's, internal courtyards, with a small basement area and off street car parking.

The premises are in need of refurbishment/updating - Incentives are available subject to negotiation and covenant status.

We understand the premises benefits from the new E(g) Use Class, formerly B1(c) Industrial Use. Alternative uses such as; Leisure, Medical, Educational and Training will be considered.