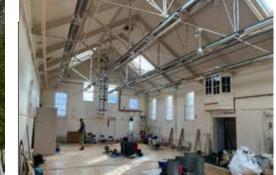

### DESCRIPTION

Detached period building, formerly a post sorting office, arranged as a large warehouse, various store rooms/offices, WC's, internal courtyards, with a small basement area and off street car parking.

The premises are in need of refurbishment/updating - Incentives are available subject to negotiation and covenant status.

We understand the premises benefits from the new E(g) Use Class, formerly B1(c) Industrial Use. Alternative uses such as; Leisure, Medical, Educational and Training will be considered.