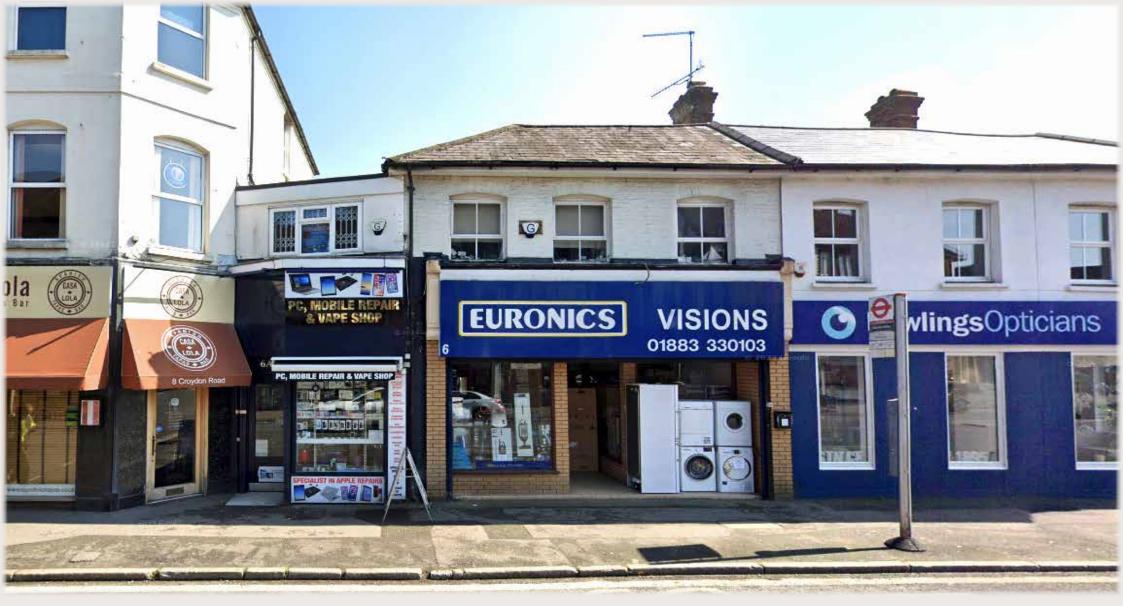

6 Croydon Road | Caterham | Surrey | CR3 6QB SHOP & UPPERS FOR SALE FREEHOLD

# 6 Croydon Road | Caterham | Surrey | CR3 6QB | SHOP & UPPERS FOR SALE

- ground & first floors
- rear garden & parking
- 144.00 m<sup>2</sup> (1,550 ft<sup>2</sup>) approx.
- 'e' use class
- price: £500,000 freehold
- near train station

## **DESCRIPTION**

Mid terrace shop arranged as a front split level sales area, with a rear store room and kitchenette. The first floor is accessed internally and provides a workshop, office, shower with WC and large rear store room. Externally, there is a rear garden and parking for 2 cars (formerly a detached double garage).

### LOCATION

Situated in a prominent position on Croydon Road (B2208) between Mount Pleasant Road and Crescent Road, close to Church Walk Shopping Centre and multi-storey car park in Caterham town centre.