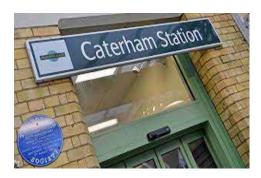

Caterham mainline railway station is across the road from the premises, providing services to London Bridge, Purley and East Croydon. There are also buses serving the area located on Croydon Road.