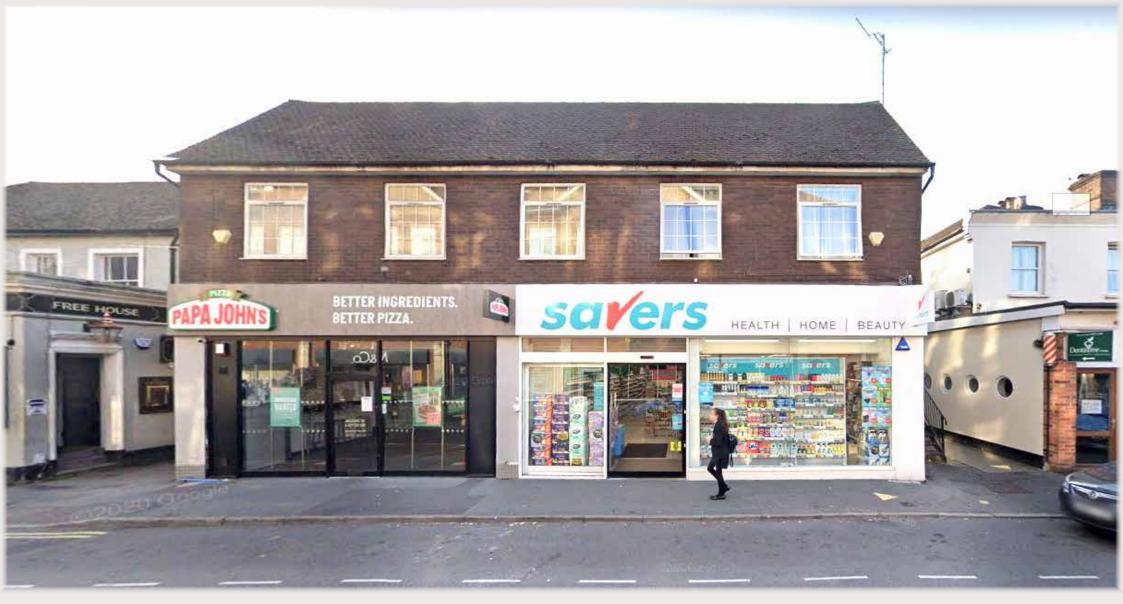

# 38-40 High Street | Horley | Surrey | RH6 7BB | FREEHOLD INVESTMENT FOR SALE

• 2 shops & 7 flats

781.29 m² (8,410 ft²) approx.

shops let to savers & papa johns

commercial income: £43,000 pa

residential income: £69,907 pa

#### **DESCRIPTION**

Detached mixed use building arranged over the ground, first and second floors, with a rear car park. The ground floor is divided into 2 retail units, let to Papa Johns Pizza and Savers Health & Beauty with rear access/loading.

#### **TENURE**

Freehold, with the benefit of 2 commercial leases on the ground floor, a 15 year lease to Papa Johns Pizza and a 10 year lease to Savers Health & Beauty (both from 2019), with 7 flats above all rented out on Assured Shorthold Tenancies.